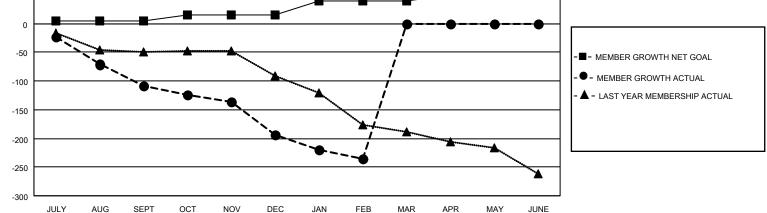

## GAT MONTHLY MEMBERSHIP PROGRESS REPORT

**Multiple District 3** 

LOCATION: OKLAHOMA

Results as of: 2/28/2021

| Clubs                 |               |           |               | Members               |                         |                         |                                                    |  |  |
|-----------------------|---------------|-----------|---------------|-----------------------|-------------------------|-------------------------|----------------------------------------------------|--|--|
| RESULTS FOR 2020-2021 |               |           |               | RESULTS FOR 2020-2021 |                         |                         |                                                    |  |  |
| QUARTER               | NEW CLUB GOAL | NEW CLUBS | DROPPED CLUBS | QUARTER MEI           | MBER GROWTH NET<br>GOAL | MEMBER GROWTH<br>ACTUAL | DROPPED<br>MEMBERS ACTUAL<br>(including transfers) |  |  |
| JULY/AUG/SEPT         | 0             | 0         | 2             | JULY/AUG/SEPT         | 5                       | 51                      | 157                                                |  |  |
| OCT/NOV/DEC           | 0             | 0         | 0             | OCT/NOV/DEC           | 10                      | 62                      | 140                                                |  |  |
| JAN/FEB/MAR           | 1             | 0         | 3             | JAN/FEB/MAR           | 25                      | 37                      | 78                                                 |  |  |
| APR/MAY/JUNE          | 0             | 0         | 0             | APR/MAY/JUNE          | 10                      | 0                       | 0                                                  |  |  |