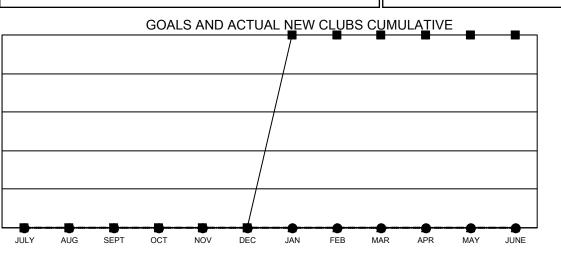

## GAT MONTHLY MEMBERSHIP PROGRESS REPORT

**Multiple District 3** 

LOCATION: OKLAHOMA

Results as of: 2/28/2021

| Clubs                 |               |           |               | Members               |                         |                         |                                                    |  |  |
|-----------------------|---------------|-----------|---------------|-----------------------|-------------------------|-------------------------|----------------------------------------------------|--|--|
| RESULTS FOR 2020-2021 |               |           |               | RESULTS FOR 2020-2021 |                         |                         |                                                    |  |  |
| QUARTER               | NEW CLUB GOAL | NEW CLUBS | DROPPED CLUBS | QUARTER MEI           | MBER GROWTH NET<br>GOAL | MEMBER GROWTH<br>ACTUAL | DROPPED<br>MEMBERS ACTUAL<br>(including transfers) |  |  |
| JULY/AUG/SEPT         | 0             | 0         | 2             | JULY/AUG/SEPT         | 5                       | 51                      | 157                                                |  |  |
| OCT/NOV/DEC           | 0             | 0         | 0             | OCT/NOV/DEC           | 10                      | 62                      | 140                                                |  |  |
| JAN/FEB/MAR           | 1             | 0         | 3             | JAN/FEB/MAR           | 25                      | 37                      | 78                                                 |  |  |
| APR/MAY/JUNE          | 0             | 0         | 0             | APR/MAY/JUNE          | 10                      | 0                       | 0                                                  |  |  |